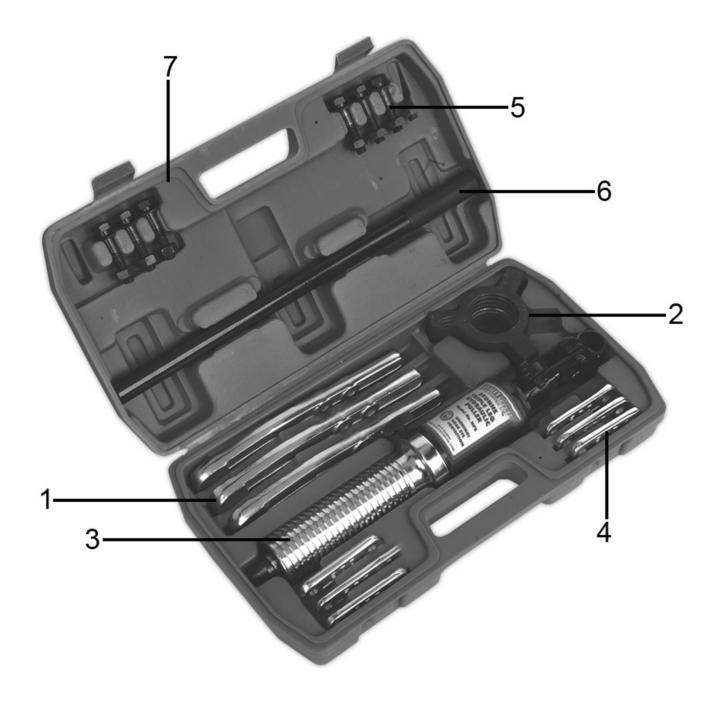

## Triple Leg Hydraulic Puller 10tonne **Model No: HP10**

| Item | Part No. | Description              |
|------|----------|--------------------------|
| 1    | HP10.01  | Leg (Set Of 3)           |
| 2    | HP10.02  | Triple Head              |
| 3    | HP10.03  | Ram                      |
| 4    | HP10.04  | Leg Connector (Set Of 6) |

| Item | Part No. | Description             |
|------|----------|-------------------------|
| 5    | HP10.05  | Nut and Bolt (Set Of 6) |
| 6    | HP10.06  | Pump Handle             |
| 7    | HP10.07  | Blow Mould Case         |